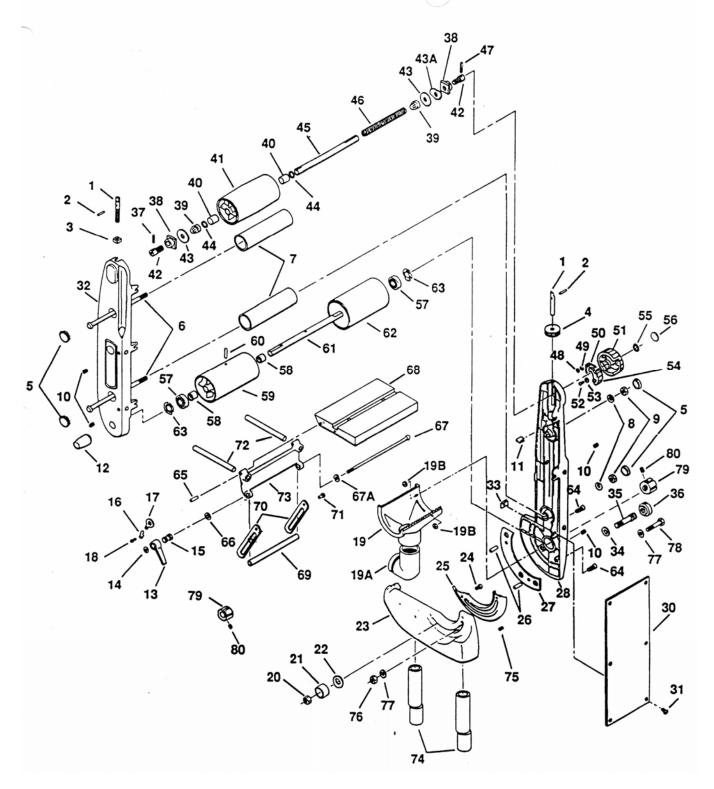

## **BELT SANDER EXPLODED VIEW**

## BELT SANDER, CONTINUED

## PARTS LIST FOR BELT SANDER

| Ref.<br>No. | Part No. | Description               | Qty.                       | Ref.<br>No. | Part No.       | Description                | Qt  |
|-------------|----------|---------------------------|----------------------------|-------------|----------------|----------------------------|-----|
| Main 4      | Assembly |                           |                            | 43          | 106266         | . Washer, 5/8"             | 2   |
|             | 502955   | Tracking Screw Assembly   |                            | 43A         | 515619         | . Curved Washer            | 1   |
| _           | 502955   |                           |                            |             |                |                            |     |
|             |          | (includes 1,2)            |                            | 44          | 502937         | . Thrust Washer            | 2   |
| 1           | 502956   | . Tracking Screw          | 2                          | 45          | •              | . Idler Shaft              | 1   |
| 2           | 513631   | . Rollpin, 5/32" x 11/16" | 2                          | 46          | •              | . Torsion Spring           | 1   |
| 3           | 502958   | Stop Nut                  | - ī                        | 47          | •              | . Rollpin                  | 1   |
| 3           |          |                           |                            | 47          |                | . noipin                   | 1   |
| 4           | 502957   | Tracking Knob             | 1                          |             |                |                            |     |
| 5           | 432324   | Button Plug               | 4<br>2<br>2<br>2<br>2<br>4 | Tensio      | n Knob         |                            |     |
| 6           | 502960   | Tie Bolt                  | 2                          | _           | 502874         | Tension Knob Assembly      |     |
| 7           | 502959   | Spacer Tube               | 2                          |             |                | (includes 48-54)           |     |
|             |          |                           | 5 1                        | 40          |                |                            |     |
| В           | 120382   | Spring Lock Washer, 3/8"  | 2                          | 48          |                | . Retaining Ring           | 1   |
| 9           | 120377   | Hex Nut, 3/8"-16          | 2                          | 49          | •              | . Lock Washer              | 1   |
| 10          | 222460   | Setscrew, 5/16"-18 x 3/8" | 4                          | 50          | •              | . Latch Spring             | 1   |
| 11          | 503024   | Tinnerman Clip            | 4                          | 51          | •              | . Tension Knob             | - : |
|             |          |                           | 7 1                        |             |                |                            | 1   |
| 12          | 503004   | Shaft Cap                 | 1 1                        | 52          |                | . Drive Screw              | 1   |
| _           | 513061   | Table Tilt Assembly       |                            | 53          | •              | . Washer, 1/8"             | 1   |
|             |          | (includes 13-15)          | - 1                        | 54          | •              | . Knob Latch               | 1   |
|             |          |                           | ٠ I                        |             | 501007         |                            |     |
| 13          |          | . Table Tilt Lock         | 1                          | 55          | 501027         | Retaining Ring             | 1   |
| 14          | •        | . Retaining Ring          | 1                          | 56          | 50292 <b>3</b> | Medallion                  | 1   |
| 15          | •        | . Locknut                 | 1 1                        |             |                |                            |     |
| _           | 503021   | Indicator Assembly        |                            | Drive I     | Drum           |                            |     |
| _           | 303021   |                           | - 1                        | Dilve       |                | 2: 2                       |     |
|             |          | (includes 16-18)          | - 1                        | _           | 502789         | Drive Drum Assembly        |     |
| 16          | 502999   | . Indicator               | 1 1                        |             |                | (includes 57-62)           |     |
| 17          | 502998   | . Indicator Washer        | 1                          | 57          | •              | . Ball Bearing             | 2   |
|             |          |                           |                            |             |                |                            | 2   |
| 18          | 448309   | . Self-tapping Screw,     | 1                          | 58          |                | . Bushing                  | 2   |
|             |          | #8-32 x 1/4"              |                            | 59          | •              | . Drive Drum               | 1   |
| 19          | 51485402 | 2 Dust Chute              | 1                          | 60          | •              | . Rollpin                  | 1   |
| 19A         | 514521   |                           | i !                        | 61          | •              | . Drive Shaft              | +   |
|             |          |                           |                            |             |                |                            |     |
| 19B         | 124818   | Hex Jam Nut, 1/4"-20      | 2                          | 62          | •              | . Drive Sleeve             | 1   |
| 20          | 502987   | Trunnion Nut, 3/8"-24     | 2                          | 63          | 502961         | Finger Washer              | 2   |
| 21          | 502988   | Cup                       | i                          | 64          | 513191         | Socket Head Cap Screw,     | 2   |
|             |          |                           |                            | 04          | 313191         |                            | ~   |
| 22          | 120388   | Flat Washer, 3/8"         | 1                          |             |                | 1/4"-20 x 1"               |     |
| _           | 503402   | Base Assembly             |                            |             |                |                            |     |
|             |          | (includes 23-25)          |                            | Table       |                |                            |     |
| 23          | •        | . Base Casting            | 1                          |             | 503406         | Table Assembly             |     |
|             |          |                           |                            | _           | 503406         |                            |     |
| 24          | •        | . Drive Stud              | 2                          |             |                | (includes 65-71)           |     |
| 25          | •        | . Trunnion Guide          | 1                          | 65          | •              | . Rollpin, 1/4" x 7/8"     | 2   |
| _           | 515565   | Inner Frame Assembly      |                            | 66          | 120388         | . Flat Washer, 3/8"        | 1   |
|             | 313303   |                           |                            |             |                |                            |     |
|             |          | (includes 26–28)          |                            | 67          | 503001         | . Table Lock Bolt          | 1   |
| 26          | •        | . Rollpin, 1/4" x 5/8"    | 2                          | 67A         | 502318         | . Special Washer           | 1   |
| 27          | •        | . Trunnion                | 1                          | 68          | •              | . Table                    | 1   |
| 28          | •        |                           | i 1                        |             | E00000         |                            |     |
|             |          | . Right Frame Side        | ٠, ١                       | 69          | 502992         | . Support Spacer           | 1   |
| 29          | not used |                           |                            | 70          | •              | ., Tilt Slide              | 2   |
| 30          | 502963   | Backup Plate              | 1                          | 71          | •              | . Drive Stud               | 2   |
| 31          | 514050   | Slotted Flathead Screw    | 6                          |             | 503407         | Support Assembly           | _   |
|             |          |                           |                            |             | 303407         | (includes 70 70)           |     |
| 32          | 515538   | Left Outer Frame          | 1                          |             |                | (includes 72, 73)          |     |
| 33          | 445446   | Tinnerman Clip            | 6                          | 72          | •              | . Mounting Rod             | 2   |
| 34          | 502985   | Trunnion Washer           | 1                          | 73          | •              | . Table Support            | 1   |
| 35          |          |                           |                            | , 0         |                | abic cupport               |     |
|             | 502974   | Trunnion Stud             | 1                          |             |                |                            |     |
| 36          | 502989   | Trunnion Lock             | 1                          | Misce       | llaneous       |                            |     |
|             |          |                           |                            | 74          | 513777         | Eccentric Mounting Tube    | 2   |
| ldler I     | Drum     |                           |                            | 75          |                |                            | 2   |
| idlei I     |          | Idlan Davis Accessed      |                            |             | 115321         | Setscrew, 5/16"-18 x 5/16" | 2   |
| _           | 502934   | Idler Drum Assembly       |                            | 76          | 120377         | Hex Nut, 3/8"-16           | 1   |
|             |          | (includes 37-47)          |                            | 77          | 120394         | Washer, 3/8"               | 2   |
| 37          | 513732   | . Split Pin, 3/16" x 7/8" | 1                          | 78          | 122181         | Hex Head Cap Screw,        | 1   |
|             |          |                           |                            | 70          | 122 101        |                            | 1   |
| 38          | 502945   | . Guide Bushing           | 2                          |             |                | 3/8"-16 x 2"               |     |
| 39          | •        | . Tension Cam             | 2                          | 79          | 503576         | Drive Hub                  | 1   |
| 40          | •        | . Bearing                 | 2<br>2<br>2<br>1           | 80          | 222458         | Setscrew                   | i   |
| 41          |          |                           | -                          | 80          |                |                            |     |
| 41          |          | . Idler Drum              |                            | _           | 5136860        | 1 Allen Wrench, 5/32"      | 1   |
|             | •        | . Spring Plug             | 2                          |             |                |                            |     |
| 42          |          | . Spring Flug             | ~                          |             |                |                            |     |